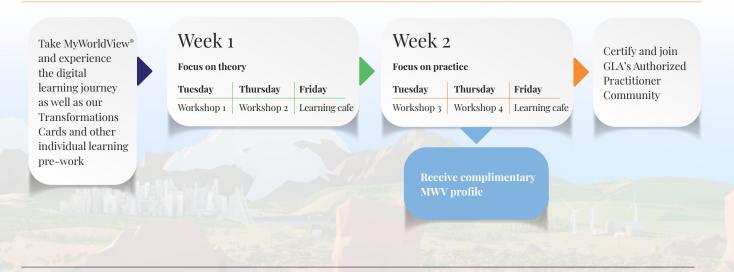

### How it Works

You start by taking the MyWorldView<sup>®</sup> profile for yourself.

#### MyWorldView® Profile

You will locate your worldview, exploring it as part of your life experience. Through self-paced digital learning you'll gain personal insights whilst beginning to plan how you might use the profile in your practice or organization.

#### **Individual Learning**

As well as taking the MyWorldView<sup>®</sup> profile you'll also use the digital Transformations Cards. Additionally, we'll also be offering advanced resources to support your learning journey.

#### Workshops

The heart of the program is four x 2.5 hour workshops. These take the form of highly interactive webinars. These sessions take you into adult development theory and practice and give an overview on its application in coaching & teams, leadership development programs and organizational culture. How this work can inform leading for the common good of society will be an inquiry that runs throughout conversations.

#### **Learning Cafes**

You will have the opportunity to join  $2 \times 1$  hour learning cafes in smaller groups. These will give you the chance to ask questions and embed the learning from the workshops earlier in the week.

There are no entry requirements for attending this program.

Participants will experience MyWorldView<sup>®</sup> for themselves and also receive a complimentary MyWorldView<sup>®</sup> profile to use with a client.