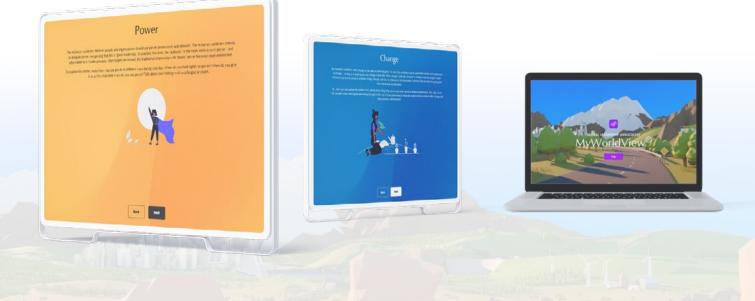

## What is MyWorldView®?

MyWorldView<sup>®</sup> is the new generation in leadership development and the world's first validated and reliable AI scored, scalable vertical measure designed specifically for leaders.

Based on over 50 years of research and action, MyWorldView^ $\!\!^{\textcircled{\sc s}}$  is unmatched in its reliability and validity.

It helps you:

- Explore your own estimate of how you see the world
- Discover your current profile through tailored animations and easy-to-understand content
- Tease out your thinking on the crucial leadership dimensions: time, power and change

- Apply learning through practical experiments and take real action
- Consider the worldview culture of your organization

Set on a dynamic and accessible virtual platform, MyWorldView<sup>®</sup> supports self-paced learning, taking you on an engaging, life-affirming journey of leadership, reflection and learning where the mystery of adult development unfolds. Its impact may be seen on many levels including personal transformation, enhanced business results and leaders contributing to the common good of society.