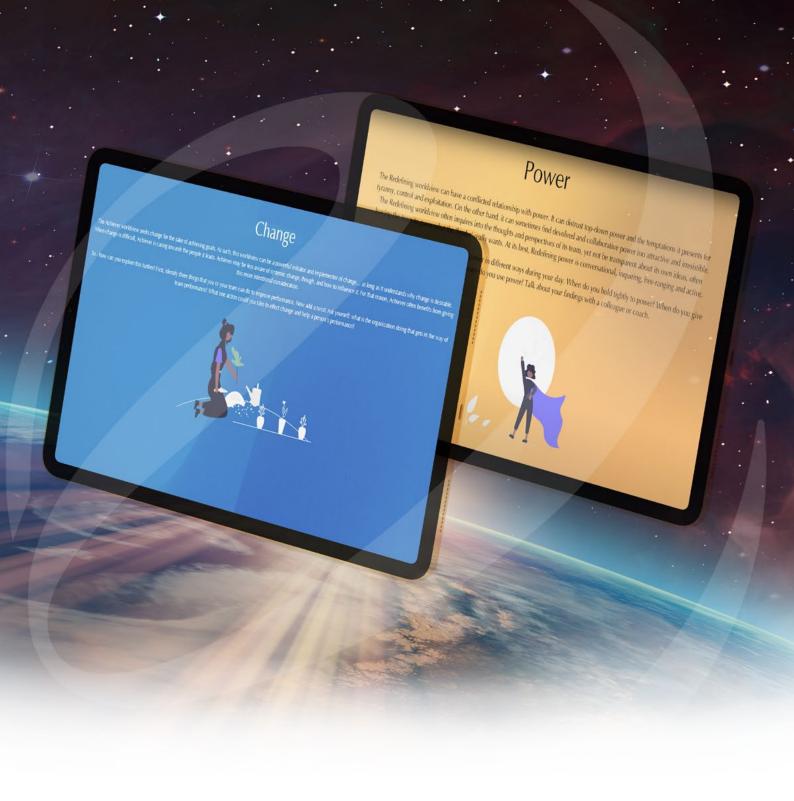

Based on over 50 years of research and action, MyWorldView^ $\!\!^{\textcircled{\sc s}}$  is unmatched in its reliability and validity.

It helps you:

- Explore your own estimate of how you see the world
- Discover your current profile through tailored animations and easy-to-understand content
- Tease out your thinking on the crucial leadership dimensions: time, power and change

- Apply learning through practical experiments and take real action
- Consider the worldview culture of your organization

Set on a dynamic and accessible virtual platform, MyWorldView<sup>®</sup> supports self-paced learning, taking you on an engaging, life-affirming journey of leadership, reflection and learning where the mystery of adult development unfolds. Its impact may be seen on many levels including personal transformation, enhanced business results and leaders contributing to the common good of society.