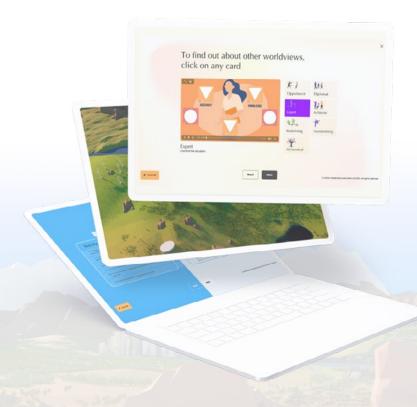

### How it Works

You start by taking the MyWorldView<sup>®</sup> profile for yourself.

#### MyWorldView® Profile

You will locate your worldview, exploring it as part of your life experience. Through self-paced digital learning you'll gain personal insights whilst beginning to plan how you might use the profile in your practice or organization.